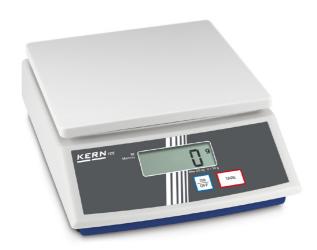

# KERN FCE15K5N

Entry-level bench scale â mobile, practical, lightweight

| Measuring system                                |                      |
|-------------------------------------------------|----------------------|
| Adjustment options:                             | External calibration |
| Eccentric loading at 1/3 [Max]:                 | 25 g                 |
| Linearity:                                      | 15 g                 |
| Readability [d]:                                | 5 g                  |
| Recommended adjusting weight:                   | 15 kg (M2)           |
| Repeatability:                                  | 10 g                 |
| Resolution:                                     | 3000                 |
| Stabilisation time under laboratory conditions: | 3 s                  |
| Warm up time:                                   | 10 min               |
| Weighing capacity [Max]:                        | 15 kg                |
| Weighing system:                                | Strain gauge         |
| Weighing units:                                 | g                    |

| Construction                          |                     |
|---------------------------------------|---------------------|
| Casing material:                      | Plastic             |
| Dimensions housing (WxDxH):           | 270 x 323 x 110 mm  |
| Dimensions of weighing plate (WxDxH): | 252 x 228 x 12,5 mm |
| Material weighing plate:              | Plastic             |
| Weighing surface (WxD):               | 253 x 228 mm        |