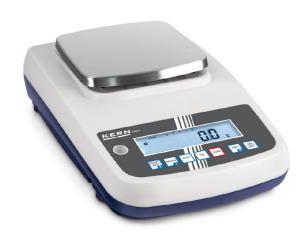

## KERN EWJ300-3H

Rchrg. battery optional -

intern

High-quality precision balance with automatic internal adjustment, also with EC type approval IMI

| Environmental conditions        |                          |
|---------------------------------|--------------------------|
| Maximum humidity:               | 80 %                     |
| Maximum operating temperature:  | 35 °C                    |
| Minimum ambient temperature:    | 15 °C                    |
| Power supply                    |                          |
| Charging time:                  | 12 h                     |
| Input voltage:                  | 100 V - 240 V 50 / 60 Hz |
| Mains adapter:                  | Mains adapter external   |
| Mains adapter/adapter included: | CH UK US EURO            |
| Operating time (Backlight off): | 20 h                     |
| Operating time (Backlight on):  | 10 h                     |

## KERN EWJ300-3H

High-quality precision balance with automatic internal adjustment, also with EC type approval [M]

| Functions                 |     |  |
|---------------------------|-----|--|
| Capacity display:         | yes |  |
| Counting function:        | yes |  |
| Percentage determination: | yes |  |

| Construction                        |                    |
|-------------------------------------|--------------------|
| Casing material:                    | Plastic            |
| Dimensions draft shield (WxDxH):    | 180 x 191 x 230 mm |
| Dimensions housing (WxDxH):         | 220 x 340 x 321 mm |
| Level indicator:                    | yes                |
| Material weighing plate:            | stainless steel    |
| Overall dimensions mounted (WxDxH): | 220 x 340 x 321 mm |
| Revolving screw feet:               | yes                |
| Weighing space (WxDxH):             | 155 x 175 x 217 mm |
| Weighing surface (d):               | 80                 |